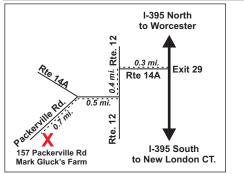

## Directions:

Follow I-395 north or south to exit 29 (route14A). Follow Route 14A west about 0.3 miles to intersection of Route 12. Take left on Route 12 South/14A west and follow about 0.4 miles to right turn onto route 14A at traffic light. Follow Route 14A west about 0.5 miles to Stop sign. At Stop sign, go straight onto Packerville Road. (Do not take right onto 14A). Follow Packerville Road about 0.7 miles to show site on left at 157 Packerville Road.