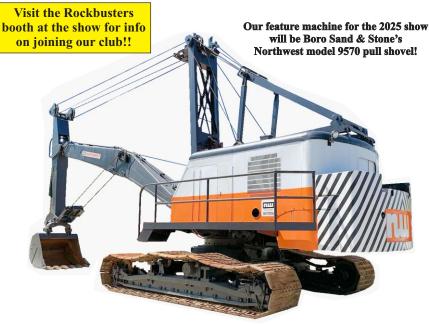

-956-3684 (Cell) Paul Jenkins----(781)-316-7681 (Cell) For more info on our show or info about joing our club, check out our website at www.northeastrockbusters.com

The Northeast Rockbusters will offer \$50.00 (fifty dollars) per machine to anyone who brings vintage construction equipment to our 2025 Northeast Rockbusters Antique Equipment Show. Note: You must register your equipment at the Rockbusters Show Registration Booth to qualify for the offer. Individuals must be a member of the **HCEA** (Historical Construction Equipment Association) to operate any equipment on the show grounds. Individuals must also attend a safety briefing at the show. Information on membership in the HCEA can be found on the HCEA Website at www.hcea.net or visit the Northeast Rockbusters booth at the show.





Come and watch as Vintage construction equipment performs a variety of tasks including, digging, dozing, grading, shoveling, hauling, the possibilites are endless! Bring your equipment and participate!

Must be an HCEA member to operate equipment at show and must attend a safety briefing before operating at the show.

-----No Fee For Exhibitors-----

And Please!! No Dogs allowed! Service Dogs only!! This is a working area for Boro Sand & Stone! Use Caution!!

## Proudly Hosted by the Walsh Family Businesses



















ROCKBUSTER