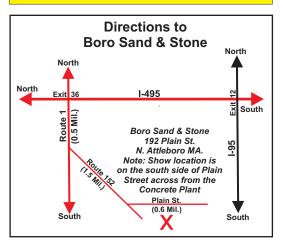

## **Antique Construction Equipment Show BORO SAND & STONE CORP.**

192 Plain St. North Attleborough MA. 02760
Note: Show location is on south side of Plain Street across from the concrete plant.

September 26th, 27th & 28th 2025